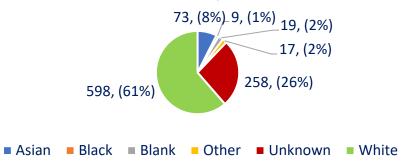

### Complainant Ethnicity Q2 (2023) – All Complaints

### Complainant Ethnicity Q2 (2023) – Discrimination Complaints

### Complainant Ethnicity YTD (2023) – All Complaints

### Complainant Ethnicity YTD (2023) – Discrimination Complaints