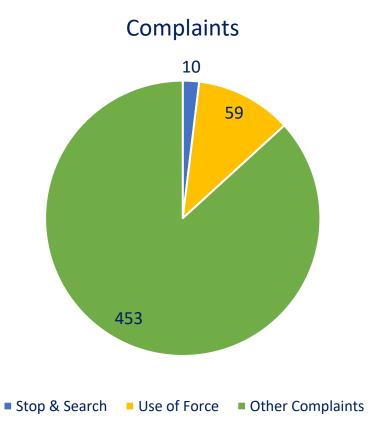

advice on discrimination complaints
- Cultural Competency
- IOPC Engagement
- Complaints Workshop (future)

### Census 2021 Lancashire Ethnicity Breakdown



■ Census 2021 Lancashire Ethnicity Breakdown

### Census 2021 England & Wales Ethnicity Breakdown



■ Census 2021 Lancashire Ethnicity Breakdown

#### **Discrimination Allegations (Complaints)**





**Discrimination Category (Cases)** 



#### **Discrimination Category (Cases)**



### Complainant Ethnicity Q2 (2023) – All Complaints



### Complainant Ethnicity Q2 (2023) – Discrimination Complaints



### Complainant Ethnicity YTD (2023) – All Complaints



### Complainant Ethnicity YTD (2023) – Discrimination Complaints



#### **Stop & Search Complaints Q2 2023**

#### **Total Number of Stop & Search = 4605**

BAME = 596 (13%)



#### **Stop & Search Complaints YTD 2023**

**Total Number of Stop & Search = 8634** 

BAME = 1212 (14%)

#### **Complaints**



#### **Stop & Search / UoF Complainant Ethnicity**





## Questions?