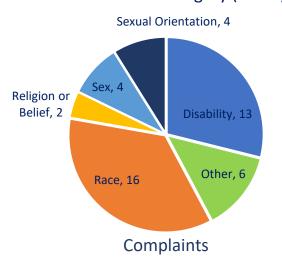

e Letters

Data Integrity

**Procedural Justice** 

IOPC Ride Along Scheme Complaints
Workshop –
building trust and
confidence

Quarterly Reviews



#### **Power BI Dashboard**



#### **PSD Advisor**

- Census 2021 Data
- Discrimination Complaints
- Complainant Ethnicity
- Stop & Search/UoF Complaints
- Quarterly discrimination complaints review
- Provide advice on discrimination complaints
- Cultural Competency
- IOPC Engagement
- Complaints Workshop (future)

### Census 2021 Lancashire Ethnicity Breakdown



■ Census 2021 Lancashire Ethnicity Breakdown

### Census 2021 England & Wales Ethnicity Breakdown



■ Census 2021 Lancashire Ethnicity Breakdown

#### **Discrimination Allegations (Complaints)**





**Discrimination Category (Cases)** 



#### **Discrimination Category (Cases)**



### Complainant Ethnicity Q2 (2023) – All Complaints



### Complainant Ethnicity Q2 (2023) – Discrimination Complaints



### Complainant Ethnicity YTD (2023) – All Complaints



### Complainant Ethnicity YTD (2023) – Discrimination Complaints



#### **Stop & Search Complaints Q2 2023**

#### **Total Number of Stop & Search = 4605**

BAME = 596 (13%)



#### **Stop & Search Complaints YTD 2023**

**Total Number of Stop & Search = 8634** 

BAME = 1212 (14%)

#### **Complaints**



#### **Stop & Search / UoF Complainant Ethnicity**





## Questions?