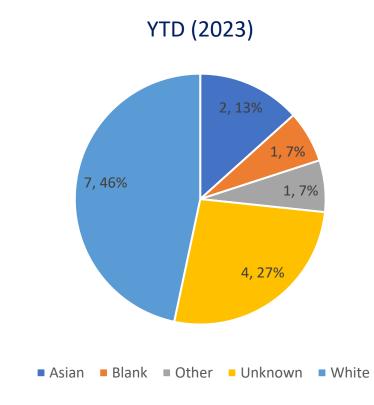

### Complainant Ethnicity YTD (2023) – All Complaints

### Complainant Ethnicity YTD (2023) – Discrimination Complaints