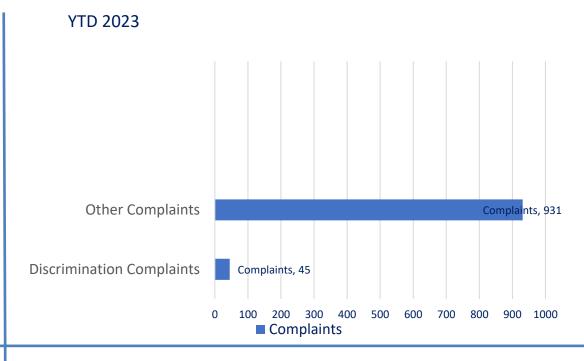

#### **Discrimination Allegations (Complaints)**

**Discrimination Category (Cases)** 

#### **Complaints**