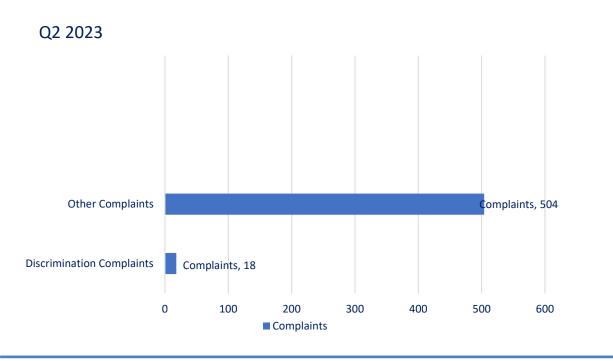

s on Discrimination Complaints

Early engagement with complainants

Explanatory
Outcome Letters

Data Integrity

**Procedural Justice** 

IOPC Ride Along Scheme Complaints
Workshop –
building trust and
confidence

Quarterly Reviews



#### **Power BI Dashboard**



#### **PSD Advisor**

- Census 2021 Data
- Discrimination Complaints
- Complainant Ethnicity
- Stop & Search/UoF Complaints
- Quarterly discrimination complaints review
- Provide advice on discrimination complaints
- Cultural Competency
- IOPC Engagement
- Complaints Workshop (future)

### Census 2021 Lancashire Ethnicity Breakdown



■ Census 2021 Lancashire Ethnicity Breakdown

### Census 2021 England & Wales Ethnicity Breakdown



■ Census 2021 Lancashire Ethnicity Breakdown

#### **Discrimination Allegations (Complaints)**





**Discrimination Category (Cases)** 



#### **Discrimination Category (Cases)**



### Complainant Ethnicity Q2 (2023) – All Complaints



### Complainant Ethnicity Q2 (2023) – Discrimination Complaints



### Complainant Ethnicity YTD (2023) – All Complaints



### Complainant Ethnicity YTD (2023) – Discrimination Complaints



#### **Stop & Search Complaints Q2 2023**

#### **Total Number of Stop & Search = 4605**

BAME = 596 (13%)



#### **Stop & Search Complaints YTD 2023**

**Total Number of Stop & Search = 8634** 

BAME = 1212 (14%)

#### **Complaints**



#### **Stop & Search / UoF Complainant Ethnicity**





## Questions?