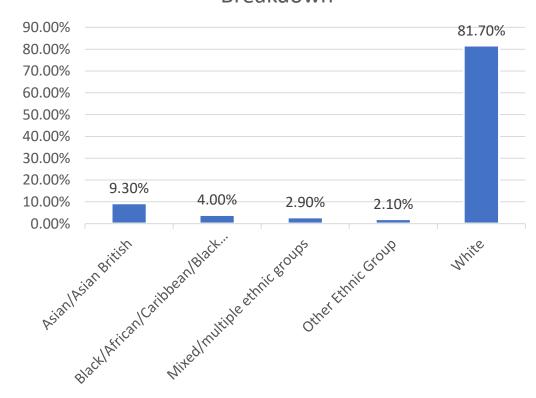

### Census 2021 England & Wales Ethnicity Breakdown

■ Census 2021 Lancashire Ethnicity Breakdown