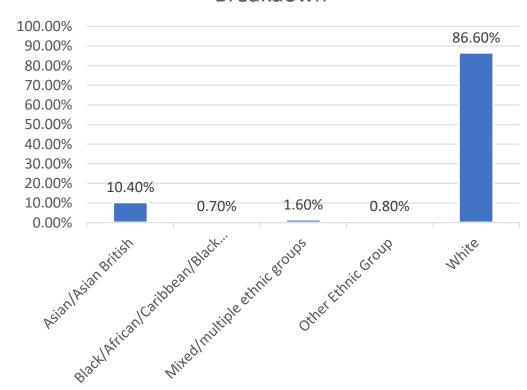

### Census 2021 Lancashire Ethnicity Breakdown

■ Census 2021 Lancashire Ethnicity Breakdown