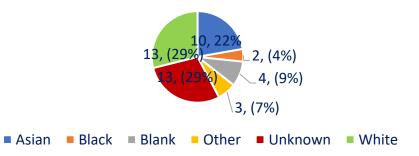

### Complainant Ethnicity Q2 (2023) – All Complaints

### Complainant Ethnicity Q2 (2023) – Discrimination Complaints

### Complainant Ethnicity YTD (2023) – All Complaints

### Complainant Ethnicity YTD (2023) – Discrimination Complaints