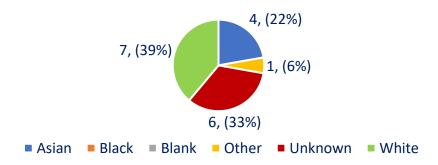

### Complainant Ethnicity Q2 (2023) – All Complaints

### Complainant Ethnicity Q2 (2023) – Discrimination Complaints

### Complainant Ethnicity YTD (2023) – All Complaints

### Complainant Ethnicity YTD (2023) – Discrimination Complaints