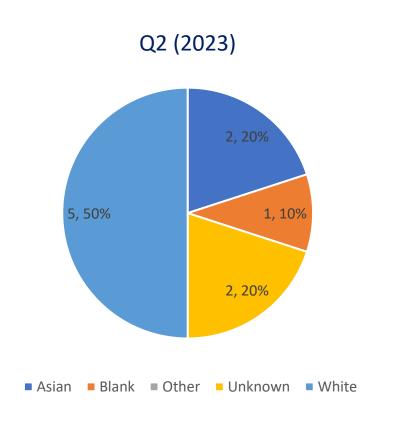

### Complainant Ethnicity Q2 (2023) – All Complaints

### Complainant Ethnicity Q2 (2023) – Discrimination Complaints