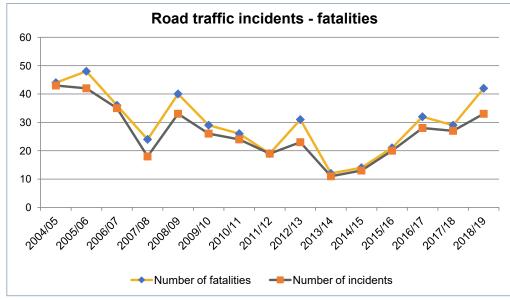

# **Road traffic incidents - fatalities**

### Table 1.1 Number of fatalities and incidents by financial year, 2004/05 to 2018/19

|                | Number<br>of | Number<br>of |
|----------------|--------------|--------------|
| Financial year | fatalities   | incidents    |
| 2004/05        | 44           | 43           |
| 2005/06        | 48           | 42           |
| 2006/07        | 36           | 35           |
| 2007/08        | 24           | 18           |
| 2008/09        | 40           | 33           |
| 2009/10        | 29           | 26           |
| 2010/11        | 26           | 24           |
| 2011/12        | 19           | 19           |
| 2012/13        | 31           | 23           |
| 2013/14        | 12           | 11           |
| 2014/15        | 14           | 13           |
| 2015/16        | 21           | 20           |
| 2016/17        | 32           | 28           |
| 2017/18        | 29           | 27           |
| 2018/19        | 42           | 33           |
| Total          | 447          | 395          |