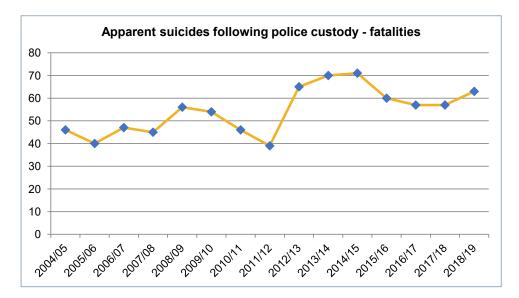

# Apparent suicides following police custody

### Table 4.1 Number of fatalities and incidents by financial year, 2004/05 to 2018/19

|                | Number     | Number    |
|----------------|------------|-----------|
| Financial year | of         | of        |
|                | fatalities | incidents |
| 2004/05        | 46         | 46        |
| 2005/06        | 40         | 40        |
| 2006/07        | 47         | 47        |
| 2007/08        | 45         | 45        |
| 2008/09        | 56         | 56        |
| 2009/10        | 54         | 54        |
| 2010/11        | 46         | 46        |
| 2011/12        | 39         | 39        |
| 2012/13        | 65         | 65        |
| 2013/14        | 70         | 70        |
| 2014/15        | 71         | 71        |
| 2015/16        | 60         | 60        |
| 2016/17        | 57         | 57        |
| 2017/18        | 57         | 57        |
| 2018/19        | 63         | 63        |
| Total          | 816        | 816       |