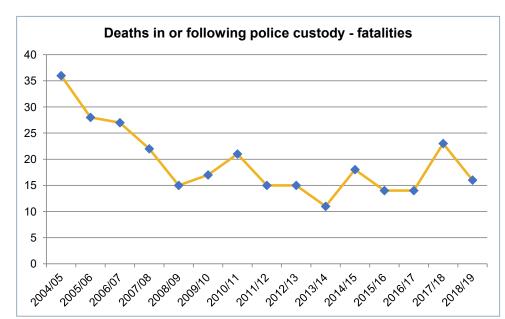

# Deaths in or following police custody

### Table 3.1 Number of fatalities and incidents by financial year, 2004/05 to 2018/19

|                | Number<br>of | Number<br>of |
|----------------|--------------|--------------|
| Financial year | fatalities   | incidents    |
| 2004/05        | 36           | 36           |
| 2005/06        | 28           | 28           |
| 2006/07        | 27           | 27           |
| 2007/08        | 22           | 22           |
| 2008/09        | 15           | 15           |
| 2009/10        | 17           | 17           |
| 2010/11        | 21           | 21           |
| 2011/12        | 15           | 15           |
| 2012/13        | 15           | 15           |
| 2013/14        | 11           | 11           |
| 2014/15        | 18           | 18           |
| 2015/16        | 14           | 14           |
| 2016/17        | 14           | 14           |
| 2017/18        | 23           | 23           |
| 2018/19        | 16           | 16           |
| Total          | 292          | 292          |